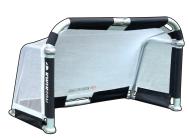

## ASSEMBLY INSTRUCTIONS FOR 2B1902, 2B1903 & 2B1904 GOALAZO GOALS

1. Unpack all parts and check for damage that may have occurred during shipping. If damage has occurred, notify Kwik Goal immediately. Lay out all parts. Remove all cardboard and packaging immediately. Wet or damp packaging may damage contents.

<u>Parts</u>



Goalazo Goal Carry Bag (1)



Goalazo Goal (1)

2. Unfold the goal with the arms facing up.



3. Pull the arms up and connect the crossbar joint.





140 Pacific Drive Quakertown, PA 18951 800-531-4252 Kwikgoal.com © 2023 Kwik Goal Ltd. 4. With the crossbar joint connected, place the goal upright by tipping it towards you.



5. Fully assembled.



Go to Kwikgoal.com for additional product information.