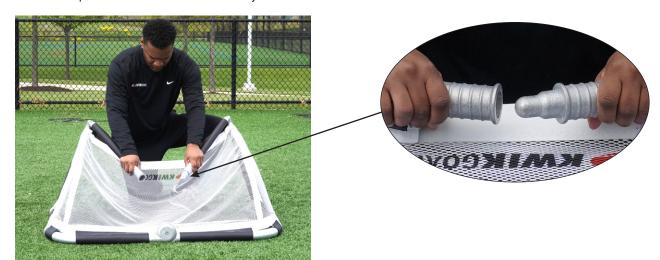

<u>Parts</u>

Goalazo Goal Carry Bag (1)

Goalazo Goal (1)

2. Unfold the goal with the arms facing up.

3. Pull the arms up and connect the crossbar joint.

140 Pacific Drive Quakertown, PA 18951 800-531-4252 Kwikgoal.com © 2023 Kwik Goal Ltd. 4. With the crossbar joint connected, place the goal upright by tipping it towards you.