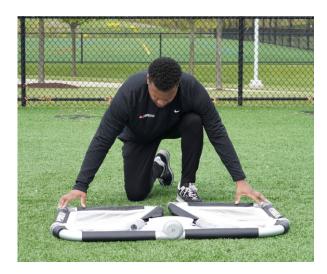

<u>Parts</u>

Goalazo Goal Carry Bag (1)

Goalazo Goal (1)

2. Unfold the goal with the arms facing up.

3. Pull the arms up and connect the crossbar joint.

140 Pacific Drive Quakertown, PA 18951 800-531-4252 Kwikgoal.com © 2023 Kwik Goal Ltd. 4. With the crossbar joint connected, place the goal upright by tipping it towards you.