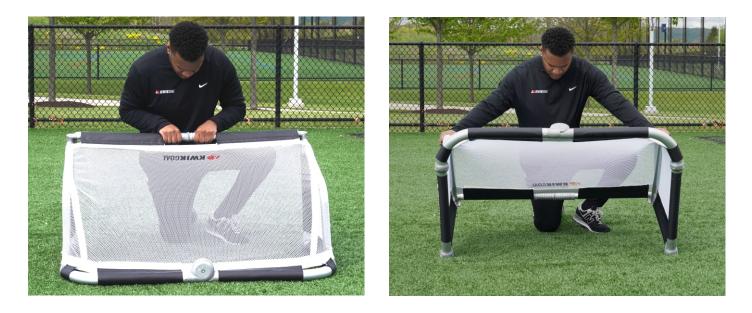

<u>Parts</u>

Goalazo Goal Carry Bag (1)

Goalazo Goal (1)

2. Unfold the goal with the arms facing up.

3. Pull the arms up and connect the crossbar joint.

140 Pacific Drive Quakertown, PA 18951 800-531-4252 Kwikgoal.com © 2023 Kwik Goal Ltd. 4. With the crossbar joint connected, place the goal upright by tipping it towards you.

5. Fully assembled.

Go to Kwikgoal.com for additional product information.