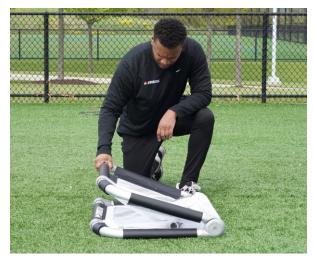

## ASSEMBLY INSTRUCTIONS FOR 2B1902, 2B1903 & 2B1904 GOALAZO GOALS

1. Unpack all parts and check for damage that may have occurred during shipping. If damage has occurred, notify Kwik Goal immediately. Lay out all parts. Remove all cardboard and packaging immediately. Wet or damp packaging may damage contents.

<u>Parts</u>

Goalazo Goal Carry Bag (1)

Goalazo Goal (1)

2. Unfold the goal with the arms facing up.

3. Pull the arms up and connect the crossbar joint.

140 Pacific Drive Quakertown, PA 18951 800-531-4252 Kwikgoal.com © 2023 Kwik Goal Ltd. 4. With the crossbar joint connected, place the goal upright by tipping it towards you.