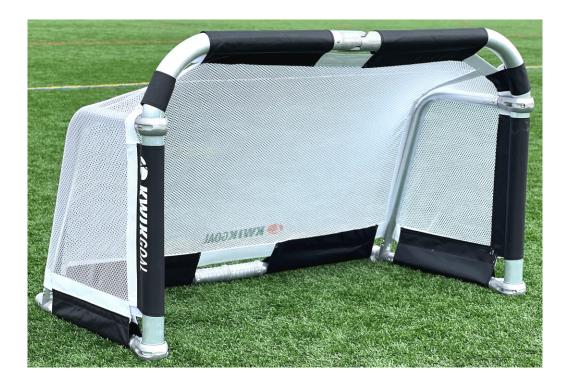

## ASSEMBLY INSTRUCTIONS FOR 2B1902, 2B1903 & 2B1904 GOALAZO GOALS

1. Unpack all parts and check for damage that may have occurred during shipping. If damage has occurred, notify Kwik Goal immediately. Lay out all parts. Remove all cardboard and packaging immediately. Wet or damp packaging may damage contents.

<u>Parts</u>



Goalazo Goal Carry Bag (1)



Goalazo Goal (1)

2. Unfold the goal with the arms facing up.



3. Pull the arms up and connect the crossbar joint.





140 Pacific Drive Quakertown, PA 18951 800-531-4252 Kwikgoal.com © 2023 Kwik Goal Ltd. 4. With the crossbar joint connected, place the goal upright by tipping it towards you.



5. Fully assembled.



Go to Kwikgoal.com for additional product information.